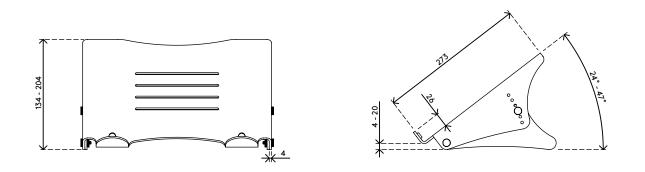

- Suitable for notebooks up to 15"
- Raises a notebook to eye level
- Leaves all notebook ports and drives accessible
- 4 mm thick clear acrylic

- Max. weight capacity of 6 kg
- To be used with additional keyboard and mouse
- Height adjustable from 134 204 mm in 5 steps
- Dimensions (w x d x h): 350 x 270 x 134 204 mm