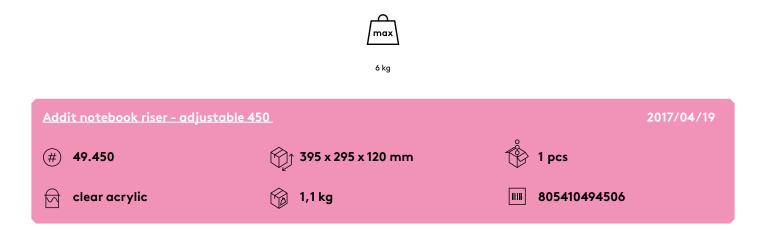

## 49.450 Addit notebook riser - adjustable 450

This height adjustable acrylic notebook riser inclines and raises a notebook's screen to eye-level. This makes it easier and more pleasant to work on your notebook for longer periods of time. This version has cut-outs that promote airflow to the notebook's air intakes. To be used with additional keyboard and mouse.

- Suitable for notebooks up to 15"
- Raises a notebook to eye level
- Leaves all notebook ports and drives accessible
- 4 mm thick clear acrylic

- Max. weight capacity of 6 kg
- To be used with additional keyboard and mouse
- Height adjustable from 134 204 mm in 5 steps
- Dimensions (w x d x h): 350 x 270 x 134 204 mm