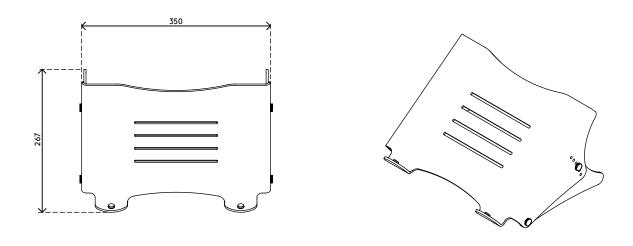

- Suitable for notebooks up to 15"
- Raises a notebook to eye level
- Leaves all notebook ports and drives accessible
- 4 mm thick clear acrylic

- Max. weight capacity of 6 kg
- To be used with additional keyboard and mouse
- Height adjustable from 134 204 mm in 5 steps
- Dimensions (w x d x h): 350 x 270 x 134 204 mm