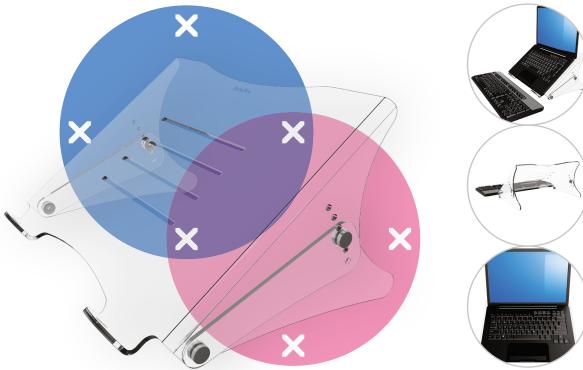

## 49.450 Addit notebook riser - adjustable 450

This height adjustable acrylic notebook riser inclines and raises a notebook's screen to eye-level. This makes it easier and more pleasant to work on your notebook for longer periods of time. This version has cut-outs that promote airflow to the notebook's air intakes. To be used with additional keyboard and mouse.

- Suitable for notebooks up to 15"
- Raises a notebook to eye level
- Leaves all notebook ports and drives accessible
- 4 mm thick clear acrylic

- Max. weight capacity of 6 kg
- To be used with additional keyboard and mouse
- Height adjustable from 134 204 mm in 5 steps
- Dimensions (w x d x h): 350 x 270 x 134 204 mm